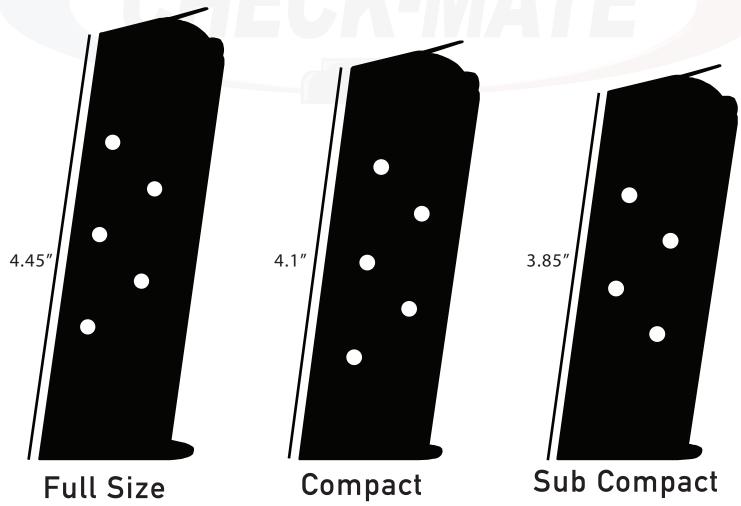

## Print:

You can print this page to 100% scale using printer settings. Use ruler to verify the 1" calibration square is the correct size. Place your current magazine ontop of the template to determine size. Please note tube length is measured along the back spine, bumper pads are not calculated.

## Measure:

You can measure the magazine length with a ruler or caliper, compare measurment against dimensions below to determine size. Please note tube length is measured along the back spine, bumper pads are not calculated.